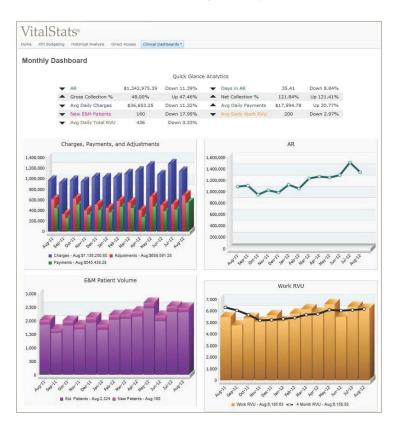

## Helping you streamline operational efficiencies and patient service

Example dashboard for Navigant Cymetrix customers

Get connected with Navigant Cymetrix revenue cycle management services today

Contact your John Muir Health Regional Physician Services Manager