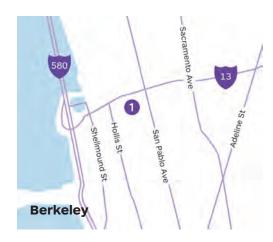

# **Berkeley**

1 Medical Imaging Services
Berkeley Outpatient Center

3100 San Pablo Avenue, Suite 330 General X-ray, Ultrasound Information: (510) 985-5030

Walk-in X-ray Hours: M-F 8:00 am - 8:00 pm Sa-Su 8:00 am - 2:00 pm By appointment only for all other services