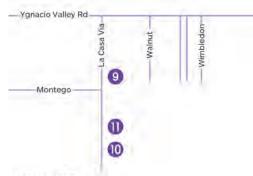

Information: (925) 933-9440 Hours: M-F 7:00 am - 5:00 pm by appointment only

**Breast Health Services, Medical Imaging** 

133 La Casa Via, Suite 120 Digital Mammography, 3D Tomosynthesis, Breast Ultrasound, Breast Biopsy Service, Bone Density

Information: (925) 947-3242 Hours: M-F by appointment only **11** Magnetic Imaging Center at **Walnut Creek Medical Center** 

1601 Ygnacio Valley Road

MRI. 1.5T and 3T Information: (925) 295-1545 Hours: M-F 7:00 am - 8:00 pm Sa-Su 7:00 am - 5:30 pm

Bone Density - Suite 130 Information: (925) 296-9090 Hours: M-F 7:30 am - 4:00 pm