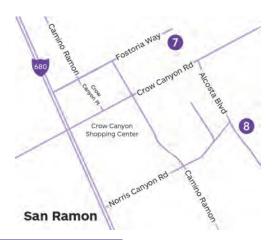

# **San Ramon**

Medical Imaging Services

Bishop Ranch 11 2305 Camino Ramon, Suite 108 Digital Mammography, 3D Tomosynthesis, General X-ray, Ultrasound Information: (925) 327-0358

Walk-in X-ray Hours: M-F 8:00 am - 9:00 pm Sa-Su 9:30 am - 6:00 pm By appointment only for all other services 8 Diagnostic Imaging Services San Ramon Regional Medical Center

6001 Norris Canyon Road Bone Density/DEXA, CT, Digital Mammography, General X-ray, Nuclear Medicine, Pediatric Imaging, Ultrasound

Information: (925) 275-8335 Walk-in X-ray Hours:

M-F 8:00 am - 6:00 pm, Sa 8:00 am - 3:00 pm By appointment only for all other services