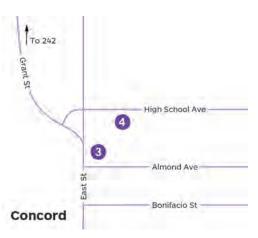

### Concord

3 Medical Imaging Services Concord Medical Center

2540 East Street

Bone Density, CT, Digital Mammography,
3D Tomosynthesis, General X-ray, Nuclear
Medicine, Ultrasound
Information: (925) 674-2645

Information: (925) 674-2645

Walk-in X-ray Hours:

M-Su 7:00 am - 7:00 pm

By appointment only for all other services

Contra Costa Imaging Center at Concord Medical Center 2410 High School Avenue

MRI, 1.5T and 3T Information: (925) 687-5600

Hours: M-F 7:00 am - 7:00 pm Sa-Su 7:00 am - 5:30 pm

By appointment only for MRI services