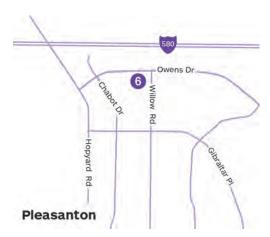

### **Pleasanton**

6 Pleasanton Diagnostic Imaging Center

5860 Owens Drive, Suite 150 Bone Density, CT, Digital Mammography 3D Tomosynthesis, General X-ray, 3T MRI, Ultrasound

Information: (925) 467-1400

Walk-in X-rays Hours: M-F 7:30 am - 9:00 pm Sa-Su 9:00 am - 6:00 pm

By appointment only for all other services