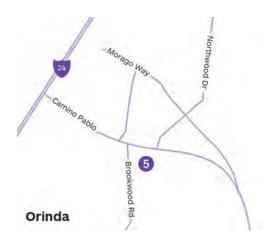

## Orinda

**5** Medical Imaging Services

140 Brookwood Road, Suite 100 General X-ray, Digital Mammography, 3D Tomosynthesis, Ultrasound Information: 925-254-9850

Walk-in X-ray Hours: M-F 8:30 am - 8:00 pm Sa-Su 8:00 am - 2:00 pm By appointment only for all other services