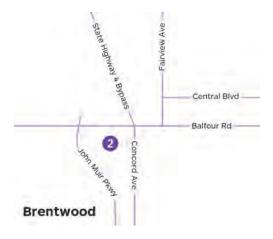

### **Brentwood**

2 Medical Imaging Services Brentwood Outpatient Center

2400 Balfour Road, Suite #100
Bone Density, CT, Digital Mammography,
3D Tomosynthesis, General X-ray, 1.5T MRI,
Nuclear Medicine, Ultrasound
Information: (925) 308-8122
Walk-in X-ray Hours:
M-F 8:00 am - 9:00 pm
By appointment only for all other services

Scheduled Ultrasound is now available M-F 8:00 am - 9:00 pm