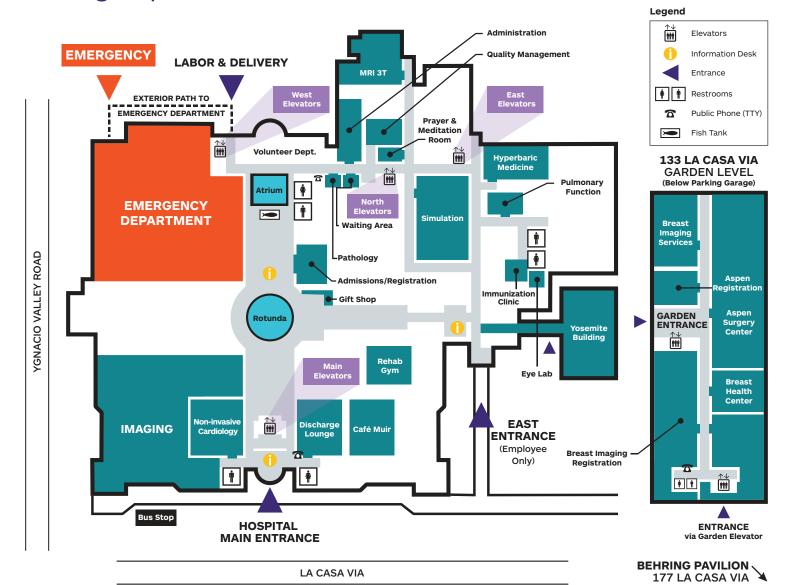

## John Muir Health, Walnut Creek Medical Center

**Building Map** 

| SERVICE                 | FLOOR                         | ELEVATOR     |
|-------------------------|-------------------------------|--------------|
| Acute Rehabilitation    | 4                             | Main         |
| Administration          | 1                             |              |
| Admissions/Registration | 1                             |              |
| Aspen Surgery Center    | 133 La Casa Via, Garden Level |              |
| Breast Health Center    | 133 La Casa Via, Garden Level |              |
| Breast Imaging          | 133 La Casa Via, Garden Level |              |
| Café Muir               | 1                             |              |
| Cardiac Stress Testing  | Go to Registration            |              |
| Conference Center       | В                             | Main or West |
| Discharge Lounge        | 1                             |              |
| EMERGENCY DEPARTMENT    | 1                             |              |
| Endoscopy               | 2                             | Main         |
| Eye Lab                 | 1                             |              |
| Family Birth Center     |                               |              |
| Antepartum              | 3                             | West         |
| Labor & Delivery        | 3                             | West         |
| Mother/Baby             | 3                             | Main         |
| Neonatal Intensive Care | 3                             | Main         |
| Pediatrics              | 3                             | Main         |
| Gift Shop               | 1                             |              |
| Human Resources         | 133 La Casa Via, Garden Level |              |
| Hyperbaric Medicine     | 1                             |              |
| ICU                     | 2                             | North        |
| Cardiopulmonary ICU     | 2                             | Main         |
| Neuroscience ICU        | 2                             | Main         |
| Trauma ICU              | 2                             | Main         |
|                         |                               |              |

| SERVICE                        | FLOOR | ELEVATOR      |
|--------------------------------|-------|---------------|
| Imaging                        | 1     |               |
| Interventional Radiology       | 1     |               |
| Medical Surgical               | 3, 6  | North or East |
| MRI 3T                         | 1     |               |
| MuirLab Patient Service Center | 1     |               |
| Non-Invasive Cardiology        |       |               |
| Cardiac Ultrasound             | 1     |               |
| EKG                            | 1     |               |
| Orthopedics                    | 4     | Main          |
| Pastoral Care                  | В     | West          |
| Pediatrics Hematology/Oncology | 3     | East          |
| Pediatric ICU                  | 3     | North         |
| Pharmacy                       | В     | Main          |
| Prayer & Meditation Room       | 1     |               |
| Progressive Care               | 2     | North         |
| Pulmonary Function             | 1     |               |
| Quality Management             | 1     |               |
| Registration                   | 1     |               |
| Rehab Gym                      | 1     |               |
| Simulation                     | 1     |               |
| Surgery                        |       |               |
| Post Anesthesia Care/Recovery  | 2     | Main          |
| Pre-Procedure                  | 2     | Main          |
| Yosemite Building              |       |               |
|                                |       |               |
|                                |       |               |
|                                |       |               |

| PATIENT<br>ROOM | SERVICE FLO         | OR E | LEVATOR |
|-----------------|---------------------|------|---------|
| 209-220         | 2E-MSICU            | 2    | East    |
| 236-246         | 2N-ICU              | 2    | North   |
| 247-273         | Progressive Care    | 2    | North   |
| 321-328         | 3N-PICU             | 3    | North   |
| 2401-2412       | 2A-Trauma ICU       | 2    | Main    |
| 2501-2512       | 2B-Neuroscience ICU | 2    | Main    |
| 385-396         | 3W-Antepartum       | 3    | West    |
| Beds 1-15       | Labor & Delivery    | 3    | West    |
| 3401-3416       | 3AP-Pediatrics      | 3    | Main    |
|                 |                     |      |         |

| PATIENT<br>ROOM | SERVICE F               | LOOR   | ELEVATOR |
|-----------------|-------------------------|--------|----------|
| 3417-3449       | Neonatal Intensive Care | 3      | Main     |
| 3501-3535       | 3B-Mother/Baby          | 3      | Main     |
| 357-377         | 3S-Neuro Stroke/Acute   | Care 3 | North    |
| 475-494         | 4W-Med/Surgery Traum    | a 4    | West     |
| 4401-4432       | 4A-Orthopedics          | 4      | Main     |
| 4501-4530       | 4B-Acute Rehabilitation | 4      | Main     |
| 575-597         | 5W-Post Surgical        | 5      | West     |
| 5401-5433       | 5A-Oncology             | 5      | Main     |
| 5501-5533       | 5B-Endocrine/Renal      | 5      | Main     |
| 601-619         | 6E-Med/Surgery          | 6      | East     |