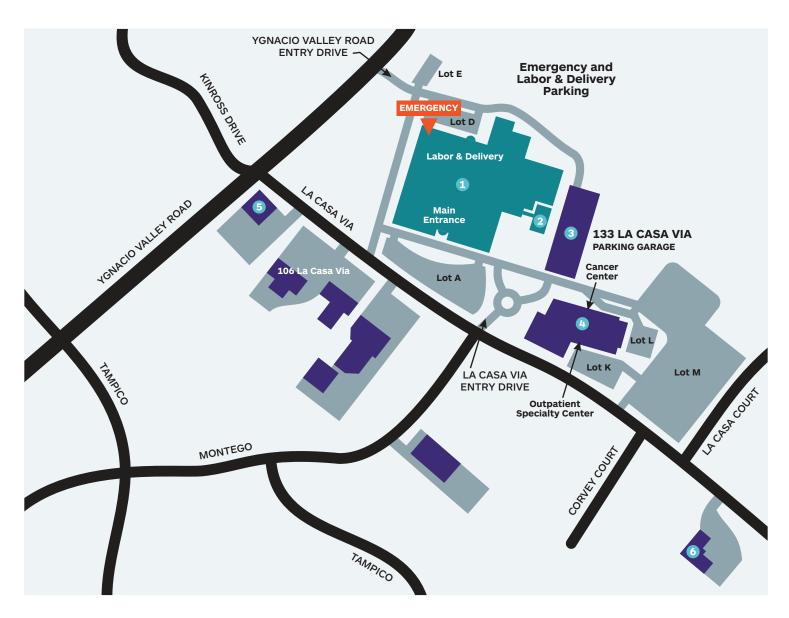

## Vicinity Map

- 1 Main Hospital 1601 Ygnacio Valley Road
- 2 Yosemite Building 115 La Casa Via
- 3 133 La Casa Via Parking Garage Garden Level
  - Aspen Surgery Center
  - Breast Health Center
  - Breast Imaging Services
  - Human Resources

- Behring Pavilion 177 La Casa Via
  - Cancer Center
  - Outpatient Specialty Center
- 5 1479 Ygnacio Valley Road
  - Surgical Services
  - Digestive Health Services
- 6 240 La Casa Via
  - Wound Care Center