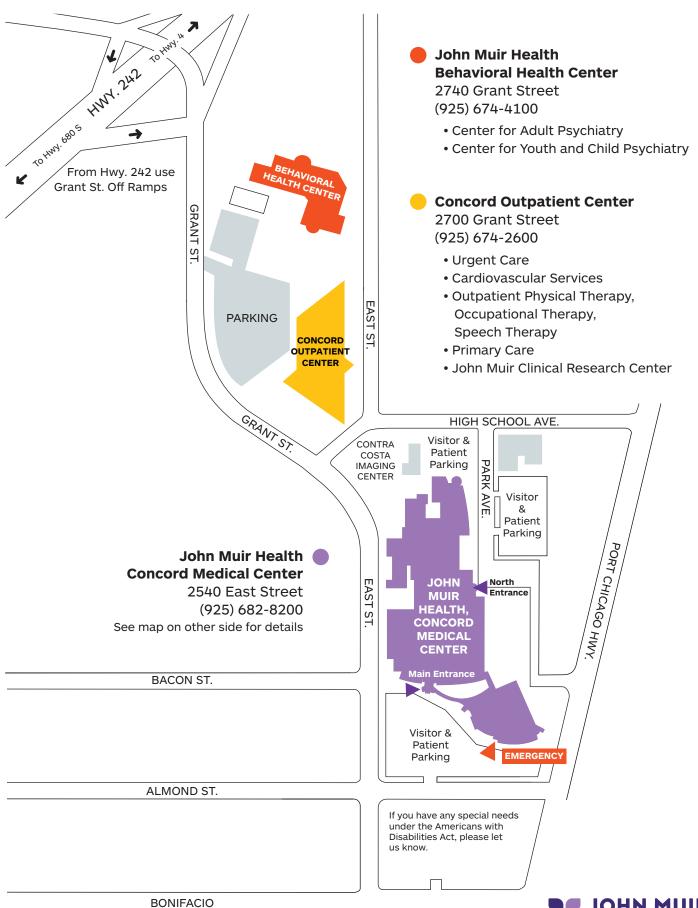

## John Muir Health, Concord Medical Center

#### John Muir Health, Concord Medical Center

2540 East Street Concord, CA 94520 (925) 682-8200

# John Muir Health, Concord Medical Center

Vicinity Map