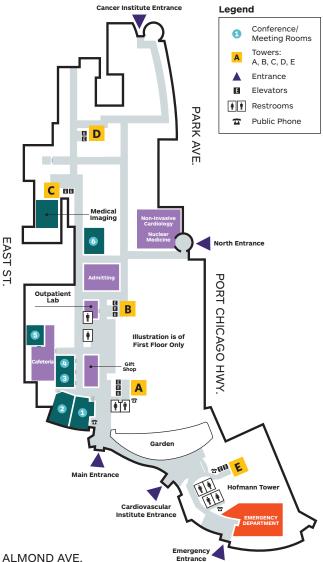

# John Muir Health, Concord Medical Center **Departments and Locations - Floor**

Martinez Room

Pacheco Room

Walnut Creek Room A-3

Kunkel Room

1 3

1 ß

1 Ø

### **Conference/Meeting Rooms**

| Concord 1         | 1   | 1 |
|-------------------|-----|---|
| Concord 2         | 1   | 2 |
| Lafayette Room    | A-2 |   |
| Lesher Auditorium | 1   | 6 |

| Administration                  | B-2  | Medical Oncology (See Cancer Institute) |           |  |
|---------------------------------|------|-----------------------------------------|-----------|--|
| Admitting & Registration        | 1    | Medical Records (See Admitting)         | 1         |  |
| Breast Health Center            | 1    | Medical Staff Office                    | C-4       |  |
| Cafeteria                       | 1    | Non-Invasive Cardiology                 | 1         |  |
| Cancer Institute                | 1    | Nuclear Medicine                        | 1         |  |
| Radiation Oncology              | 1    | Occupational Therapy                    | A-3       |  |
| Medical Oncology                | 1    | Outpatient Lab                          | 1         |  |
| Cardiovascular Intensive Care   | E-2  | Outpatient Nutrition Services           | C-3       |  |
| Cardiovascular Progressive Care | E-2  | Pastoral Care                           | 1         |  |
| Cath Lab                        | E-GL | Physical Therapy                        | A-3       |  |
| Coronary Care                   | B-3  | Quality Review                          | C-4       |  |
| CT (See Medical Imaging)        |      | Radiation Oncology (See Cancer I        | nstitute) |  |
| Emergency Department            | 1    | Respiratory Therapy                     | B-LL      |  |
| Endoscopy / GI Services         | A-2  | Restrooms                               | 1         |  |
| Gift Shop                       | 1    | Security                                | 1         |  |
| Human Resources                 | D-4  | Short Stay                              | A-2       |  |
| Information                     | 1    | Speech Therapy                          | A-3       |  |
| Intensive Care                  | E-4  | Surgery                                 | 1         |  |
| Laboratory                      | 1    | Ultrasound (See Medical Imaging)        |           |  |
| Medical Imaging                 | 1    | Volunteer Office                        | D-1       |  |
| СТ                              | 1    | Weight Loss Surgery Center              | C-3       |  |
| Ultrasound                      | 1    | X-Ray (See Medical Imaging)             |           |  |
| X-Ray                           | 1    |                                         |           |  |

#### **Patient Rooms**

| A-2101 – A-2122 | A-2 | B-6201 – B-6220 | B-6       |
|-----------------|-----|-----------------|-----------|
| A-3101 - A-3127 | A-3 | C-3301 - C-3313 | C-3       |
| B-3201 - B-3218 | B-3 | E-2501 – E-2529 | E-2       |
| B-4201 - B-4220 | B-4 | E-3501 - E-3515 | E-3 North |
| B-5201 - B-5220 | B-5 | E-3516 - E-3532 | E-3 South |