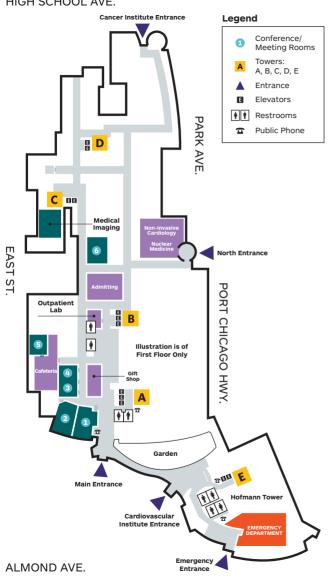

## **John Muir Health, Concord Medical Center Departments and Locations - Floor**

## **Conference/Meeting Rooms**

| Concord 1        | 1   | • |  |
|------------------|-----|---|--|
| Concord 2        | 1   | 2 |  |
| _afayette Room   | A-2 |   |  |
| esher Auditorium | 1   | 6 |  |

| Martinez Room     | 1   | 3 |
|-------------------|-----|---|
| Pacheco Room      | 1   | 6 |
| Kunkel Room       | 1   | 4 |
| Walnut Creek Room | A-3 |   |

| Administration                  | B-2  |
|---------------------------------|------|
| Admitting & Registration        | 1    |
| Breast Health Center            | 1    |
| Cafeteria                       | 1    |
| Cancer Institute                | 1    |
| Radiation Oncology              | 1    |
| Medical Oncology                | 1    |
| Cardiovascular Intensive Care   | E-2  |
| Cardiovascular Progressive Care | E-2  |
| Cath Lab                        | E-GL |
| Coronary Care                   | B-3  |
| CT (See Medical Imaging)        |      |
| Emergency Department            | 1    |
| Endoscopy / GI Services         | A-2  |
| Gift Shop                       | 1    |
| Information                     | 1    |
| Intensive Care                  | E-4  |
| Laboratory                      | 1    |
| Medical Imaging                 | 1    |
| СТ                              | 1    |
| Ultrasound                      | 1    |
| X-Ray                           | 1    |
|                                 |      |

| Medical Oncology (See Cancer Ins | titute)   |
|----------------------------------|-----------|
| Medical Records (See Admitting)  | 1         |
| ledical Staff Office             | C-4       |
| Ion-Invasive Cardiology          | 1         |
| luclear Medicine                 | 1         |
| ccupational Therapy              | A-3       |
| Outpatient Lab                   | 1         |
| Outpatient Nutrition Services    | C-3       |
| astoral Care                     | 1         |
| hysical Therapy                  | A-3       |
| uality Review                    | C-4       |
| adiation Oncology (See Cancer I  | nstitute) |
| espiratory Therapy               | B-3       |
| estrooms                         | 1         |
| ecurity                          | 1         |
| hort Stay                        | A-2       |
| peech Therapy                    | A-3       |
| urgery                           | 1         |
| Iltrasound (See Medical Imaging) |           |
| olunteer Office                  | D-1       |
| Veight Loss Surgery Center       | B-2       |
| -Ray (See Medical Imaging)       |           |
|                                  |           |

## **Patient Rooms**

| A-2101 – A-2122 | A-2 | B-6201 - |
|-----------------|-----|----------|
| A-3101 – A-3127 | A-3 | C-3301 - |
| B-3201 - B-3218 | B-3 | E-2501 - |
| B-4201 - B-4220 | B-4 | E-3501 - |
| B-5201 - B-5220 | B-5 | F-3516 - |

| B-6201 - B-6220 | B-6       |
|-----------------|-----------|
| C-3301 - C-3313 | C-3       |
| E-2501 - E-2529 | E-2       |
| E-3501 - E-3515 | E-3 North |
| E-3516 - E-3532 | E-3 South |

## John Muir Health, Concord Medical Center

2540 East Street Concord, CA 94520 (925) 682-8200